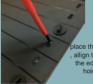

#### Preparation:

- » Size 3 Flat Head Screwdriver
- » Replacement universal catch

Aligning universal catch: Align the universal catch to match the keyhole for insertion.

Aligning driver head: To enable clean knock out, place the panel on a flat work bench , allign the flat driver head alongside the edge of the recessed area and hold firmly onto the screwdriver.

### Breaking out the keyhole knockout:

Once aligned, press down firmly break out the keyhole knockout. Move along the edges and repeat until the knockout is removed cleanly.