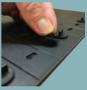

### Breaking out the keyhole knockout:

Once aligned, press down firmly break out the keyhole knockout. Move along the edges and repeat until the knockout is removed cleanly.