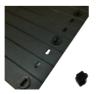

#### Preparation:

- » Size 3 Flat Head Screwdriver
- » Replacement universal catch

Aligning universal catch: Align the universal catch to match the keyhole for insertion.

Aligning driver head: To enable clean knock out, place the panel on a flat work bench , allign the flat driver head alongside the edge of the recessed area and hold firmly onto the screwdriver.

### Breaking out the keyhole knockout:

Once aligned, press down firmly break out the keyhole knockout. Move along the edges and repeat until the knockout is removed cleanly.