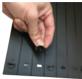

## Inserting and securing universal catch:

Insert the universal catch into the keyhole and push down until the catch is secured onto the panel.

### Completing installation:

After the universal catch is installed in place, it should be able to turn freely and remain secured to the panel.