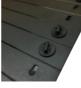

## Inserting and securing universal catch:

Insert the universal catch into the keyhole and push down until the catch is secured onto the panel.

### Completing installation:

After the universal catch is installed in place, it should be able to turn freely and remain secured to the panel.